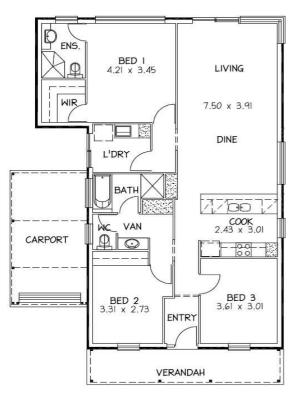

## This package includes:

- 400m2 of land in the new 'Evelyn Estate' in the heart of Willunga
- Rossdale Homes Magill Cottage built to Sovereign Specifications
- Popular cottage design with 3 bedrooms and open living area
- Single Carport with brick piers and automatic roller door
- Front elevation has Stonework with brick quoins to corners and openings with brick base course
- Healthy footings allowance including all soil removal from site
- LPG bottle ready
- Quality Westinghouse appliances to the kitchen including gas hotplates, electric fan forced oven and retracta range-hood set in overhead cupboards
- Instantaneous hot water system for endless hot water
- All laundry and linen cupboards are included
- Built in robe to bed 2
- Master bedroom has ensuite and WIR
- 100% Absolute Fixed Price Contract with no hidden costs
- 25 Year Structural Warranty
- More options available for this package